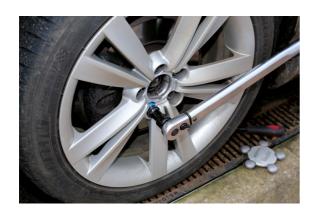

## **Alloy Wheel Torsion Socket Set 3pc**

A set of 3 impact sockets designed for the safe removal of alloy wheel nuts. Featuring an internal plastic buffer to protect the wheel nut and an external plastic sleeve that, unlike traditional alloy wheel nut sockets, is free to spin separately of the socket. If the socket sleeve comes into contact with the alloy wheel while the socket is in use the sleeve can stop rotating and prevent damage/scratching to the wheel finish. The torsion design of the socket provides increased strength and durability while reducing the weight.