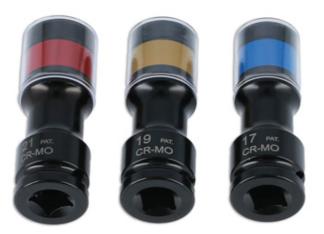

## **Alloy Wheel Torsion Socket Set 3pc**

A set of 3 impact sockets designed for the safe removal of alloy wheel nuts. Featuring an internal plastic buffer to protect the wheel nut and an external plastic sleeve that, unlike traditional alloy wheel nut sockets, is free to spin separately of the socket. If the socket sleeve comes into contact with the alloy wheel while the socket is in use the sleeve can stop rotating and prevent damage/scratching to the wheel finish. The torsion design of the socket provides increased strength and durability while reducing the weight.

## **Additional Information**

- · Colour coded alloy wheel nut torsion sockets featuring a weight-saving design that also extends the products service life.
- Sizes: 17, 19, 21mm x 86mm 6pt x 1/2"D.
- · Manufactured from chrome molybdenum with Polycarbonate (PC) sleeves for protection.
- · Plastic insert prevents damage to wheel nuts.
- · Supplied in a robust blow mould carry case safe storage.