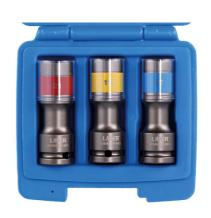

## **Additional Information**

- · Colour coded alloy wheel nut torsion sockets featuring a weight-saving design that also extends the products service life.
- Sizes: 17, 19, 21mm x 86mm 6pt x 1/2"D.
- · Manufactured from chrome molybdenum with Polycarbonate (PC) sleeves for protection.
- · Plastic insert prevents damage to wheel nuts.
- · Supplied in a robust blow mould carry case safe storage.