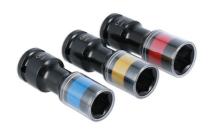

## **Alloy Wheel Torsion Socket Set 3pc**

A set of 3 impact sockets designed for the safe removal of alloy wheel nuts. Featuring an internal plastic buffer to protect the wheel nut and an external plastic sleeve that, unlike traditional alloy wheel nut sockets, is free to spin separately of the socket. If the socket sleeve comes into contact with the alloy wheel while the socket is in use the sleeve can stop rotating and prevent damage/scratching to the wheel finish. The torsion design of the socket provides increased strength and durability while reducing the weight.

## **Additional Information**

- · Colour coded alloy wheel nut torsion sockets featuring a weight-saving design that also extends the products service life.
- Sizes: 17, 19, 21mm x 86mm 6pt x 1/2"D.
- · Manufactured from chrome molybdenum with Polycarbonate (PC) sleeves for protection.
- · Plastic insert prevents damage to wheel nuts.
- · Supplied in a robust blow mould carry case safe storage.