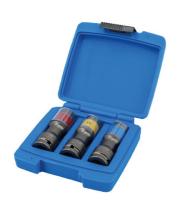

## **Additional Information**

- · Colour coded alloy wheel nut torsion sockets featuring a weight-saving design that also extends the products service life.
- Sizes: 17, 19, 21mm x 86mm 6pt x 1/2"D.
- · Manufactured from chrome molybdenum with Polycarbonate (PC) sleeves for protection.
- · Plastic insert prevents damage to wheel nuts.
- · Supplied in a robust blow mould carry case safe storage.