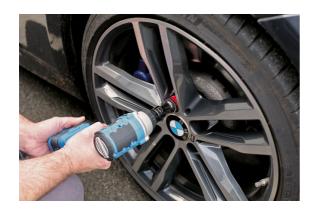

## **Alloy Wheel Torsion Socket Set 3pc**

A set of 3 impact sockets designed for the safe removal of alloy wheel nuts. Featuring an internal plastic buffer to protect the wheel nut and an external plastic sleeve that, unlike traditional alloy wheel nut sockets, is free to spin separately of the socket. If the socket sleeve comes into contact with the alloy wheel while the socket is in use the sleeve can stop rotating and prevent damage/scratching to the wheel finish. The torsion design of the socket provides increased strength and durability while reducing the weight.

## **Additional Information**

- · Colour coded alloy wheel nut torsion sockets featuring a weight-saving design that also extends the products service life.
- Sizes: 17, 19, 21mm x 86mm 6pt x 1/2"D.
- · Manufactured from chrome molybdenum with Polycarbonate (PC) sleeves for protection.
- · Plastic insert prevents damage to wheel nuts.
- · Supplied in a robust blow mould carry case safe storage.